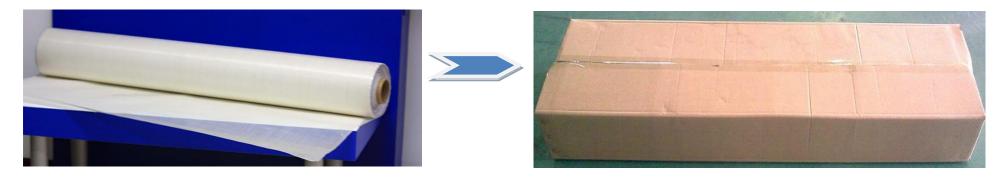

### **UHMWPE Bulletproof UD Sheet (For Hard Armor)**

Raw Material - UHMWPE Fiber

UD Sheet (One Roll)

Packing: Standard Carton suitable for sea transport, 1 Roll/Carton