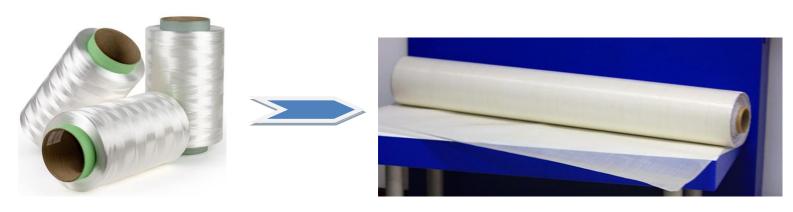

### **UHMWPE Bulletproof UD Sheet (For Hard Armor)**

Raw Material - UHMWPE Fiber

UD Sheet (One Roll)

#### **Product Description:**

The bulletproof UD sheet is made of UHMWPE Yarn. It consisted of unidirectional arranged fiber webs which overlapped by 90 degrees each other and laminated with special matrix materials by certain technology. Its outward appearance is white textile fiber thin slice.